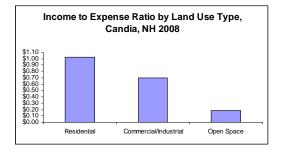

The results of the study show that, in Candia, based upon the town's financial data from 2008 for every \$1.00 in revenue collected by the Town for the particular land use:

- \$1.03 was spent in services to residential properties
- \$0.69 was spent in services to commercial/industrial properties
- \$0.19 was spent in services to open space lands.

The following table shows this data graphically:

SPACE is the Statewide Program for Action to Conserve our Environment, New Hampshire's Current Use Coalition, 54 Portsmouth Street, Concord, NH 03301