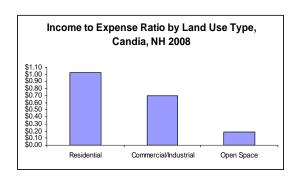

The results of the study show that, in Candia, based upon the town's financial data from 2008 for every \$1.00 in revenue collected by the Town for the particular land use:

- \$1.03 was spent in services to residential properties
- \$0.69 was spent in services to commercial/industrial properties
- \$0.19 was spent in services to open space lands.

The following table shows this data graphically:

SPACE is the Statewide Program for Action to Conserve our Environment, New Hampshire's Current Use Coalition, 54 Portsmouth Street, Concord, NH 03301