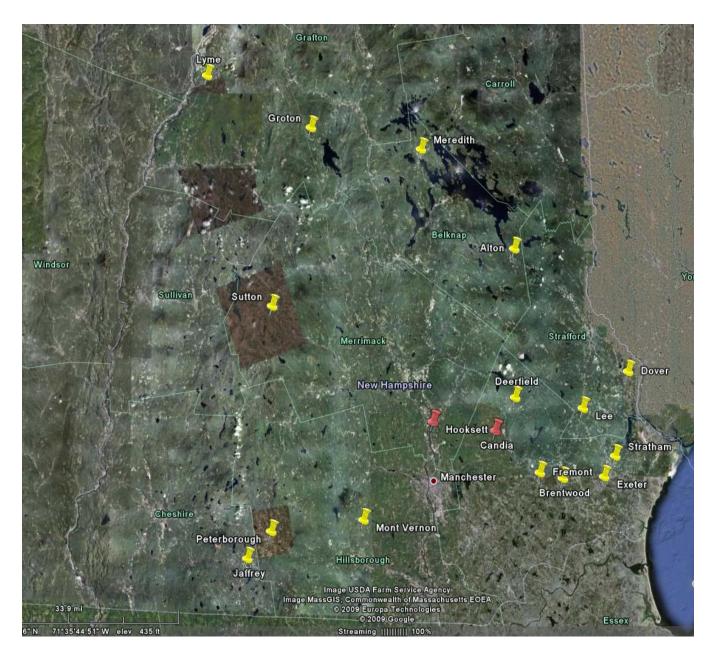

#### Map Showing Location of Municipalities in New Hampshire with COCS Studies

Red Pins = SNHPC Towns; Yellow Pins = Other Towns outside of SNHPC Region